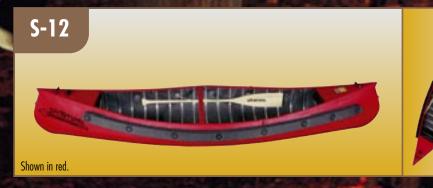

| SPORTSPAL      | Double End |         |         | Square Stern |         | Wide Stern |         |
|----------------|------------|---------|---------|--------------|---------|------------|---------|
| MODEL          | S-12       | S-14    | S-16    | S-11         | S-13    | S-15       | X-13    |
| L.O.A.         | 11'7"      | 13'10"  | 15'10"  | 10'8"        | 13'2"   | 15'3"      | 13'0"   |
| BEAM           | 38"/44"    | 38"/44" | 38"/44" | 38"/44"      | 38"/44" | 38"/44"    | 38"/44" |
| TRANSOM WIDTH  | N/A        | N/A     | N/A     | N/A          | 13      | 13         | 28      |
| MAX. # PERSONS | 3          | 4       | 5       | 3            | 4       | 5          | 4       |
| PERSONS LBS.   | 465        | 615     | 640     | 465          | 590     | 625        | 475     |
| MAX. CAPACITY  | 500        | 650     | 720     | 500          | 625     | 705        | 555     |
| MAX. H.P.      | 2          | 2       | 2       | 2            | 3       | 5          | 2       |
| RIBS           | 17         | 23      | 29      | 17           | 25      | 27         | 24      |
| WEIGHT         | 48         | 58      | 69      | 48           | 57      | 67         | 72      |
| HULL THICKNESS | .032       | .032    | .032    | .032         | .032    | .032       | .032    |