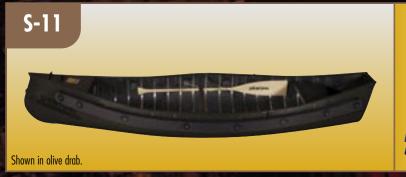

| SPORTSPAL      | Double End |         |         | Square Stern |         | Wide Stern |         |
|----------------|------------|---------|---------|--------------|---------|------------|---------|
| MODEL          | S-12       | S-14    | S-16    | S-11         | S-13    | S-15       | X-13    |
| L.O.A.         | 11'7"      | 13'10"  | 15'10"  | 10'8"        | 13'2"   | 15'3"      | 13'0"   |
| BEAM           | 38"/44"    | 38"/44" | 38"/44" | 38"/44"      | 38"/44" | 38"/44"    | 38"/44" |
| TRANSOM WIDTH  | N/A        | N/A     | N/A     | N/A          | 13      | 13         | 28      |
| MAX. # PERSONS | 3          | 4       | 5       | 3            | 4       | 5          | 4       |
| PERSONS LBS.   | 465        | 615     | 640     | 465          | 590     | 625        | 475     |
| MAX. CAPACITY  | 500        | 650     | 720     | 500          | 625     | 705        | 555     |
| MAX. H.P.      | 2          | 2       | 2       | 2            | 3       | 5          | 2       |
| RIBS           | 17         | 23      | 29      | 17           | 25      | 27         | 24      |
| WEIGHT         | 48         | 58      | 69      | 48           | 57      | 67         | 72      |
| HULL THICKNESS | .032       | .032    | .032    | .032         | .032    | .032       | .032    |