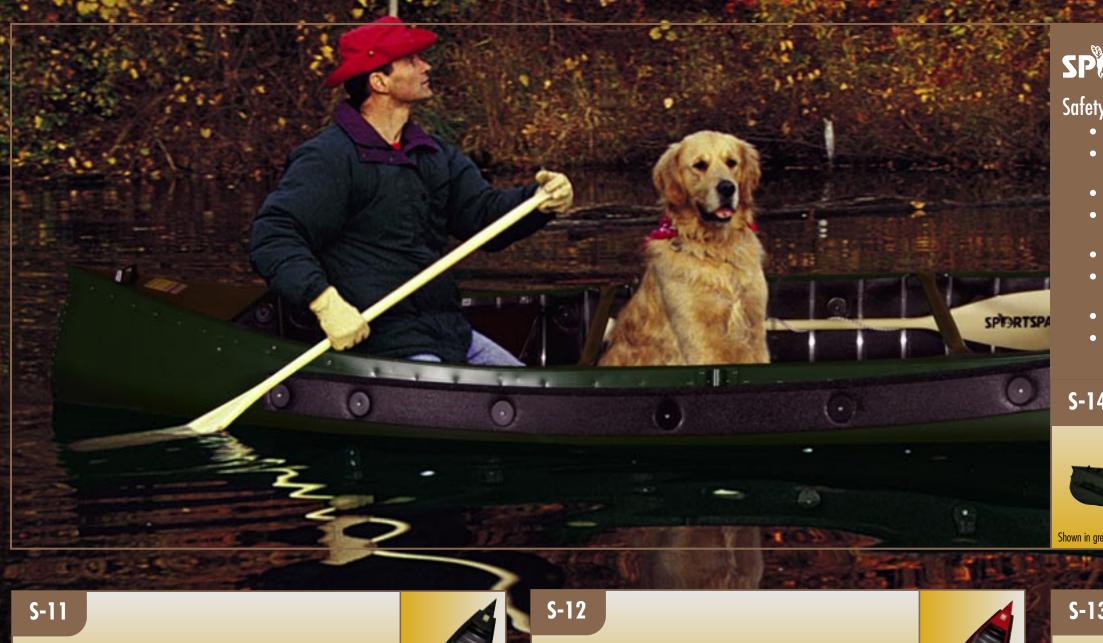

## Safety and Stablity are Built into every Canoe.

- Canoes are manufactured from ultra-light aircraft aluminum.
- Hulls are stretch-formed and heat-treated for additional strength and eliminates the need for side seams.
- T-keel provides superior tracking and added strength.
- Wide beam and flat bottom makes Sportspal one of the safest canoes on the water.
- Ribs are extruded and add structural strength to canoe.
- Hull lining provides buoyancy, deadens noises and insulates against cold water.
- green and red.