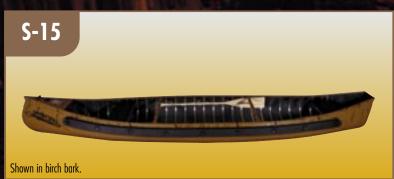

| SPORTSPAL      | Double End |         |         | Square Stern |         | Wide Stern |         |
|----------------|------------|---------|---------|--------------|---------|------------|---------|
| MODEL          | S-12       | S-14    | S-16    | S-11         | S-13    | S-15       | X-13    |
| L.O.A.         | 11'7"      | 13'10"  | 15'10"  | 10'8"        | 13'2"   | 15'3"      | 13'0"   |
| BEAM           | 38"/44"    | 38"/44" | 38"/44" | 38"/44"      | 38"/44" | 38"/44"    | 38"/44" |
| TRANSOM WIDTH  | N/A        | N/A     | N/A     | N/A          | 13      | 13         | 28      |
| MAX. # PERSONS | 3          | 4       | 5       | 3            | 4       | 5          | 4       |
| PERSONS LBS.   | 465        | 615     | 640     | 465          | 590     | 625        | 475     |
| MAX. CAPACITY  | 500        | 650     | 720     | 500          | 625     | 705        | 555     |
| MAX. H.P.      | 2          | 2       | 2       | 2            | 3       | 5          | 2       |
| RIBS           | 17         | 23      | 29      | 17           | 25      | 27         | 24      |
| WEIGHT         | 48         | 58      | 69      | 48           | 57      | 67         | 72      |
| HULL THICKNESS | .032       | .032    | .032    | .032         | .032    | .032       | .032    |