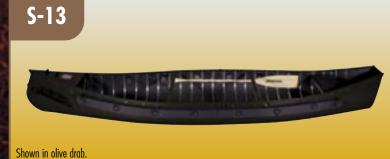

| SPORTSPAL      | Double End |         |         | Square Stern |         | Wide Stern |         |
|----------------|------------|---------|---------|--------------|---------|------------|---------|
| MODEL          | S-12       | S-14    | S-16    | S-11         | S-13    | S-15       | X-13    |
| L.O.A.         | 11'7"      | 13'10"  | 15'10"  | 10'8"        | 13'2"   | 15'3"      | 13'0"   |
| BEAM           | 38"/44"    | 38"/44" | 38"/44" | 38"/44"      | 38"/44" | 38"/44"    | 38"/44" |
| TRANSOM WIDTH  | N/A        | N/A     | N/A     | N/A          | 13      | 13         | 28      |
| MAX. # PERSONS | 3          | 4       | 5       | 3            | 4       | 5          | 4       |
| PERSONS LBS.   | 465        | 615     | 640     | 465          | 590     | 625        | 475     |
| MAX. CAPACITY  | 500        | 650     | 720     | 500          | 625     | 705        | 555     |
| MAX. H.P.      | 2          | 2       | 2       | 2            | 3       | 5          | 2       |
| RIBS           | 17         | 23      | 29      | 17           | 25      | 27         | 24      |
| WEIGHT         | 48         | 58      | 69      | 48           | 57      | 67         | 72      |
| HULL THICKNESS | .032       | .032    | .032    | .032         | .032    | .032       | .032    |