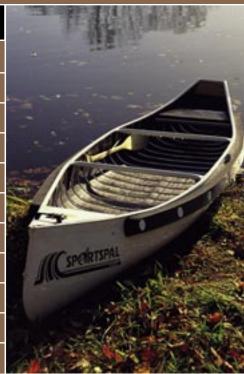

## Safety and Stablity are Built into every Canoe.

- Canoes are manufactured from ultra-light aircraft aluminum.
- Hulls are stretch-formed and heat-treated for additional strength and eliminates the need for side seams.
- T-keel provides superior tracking and added strength.
- Wide beam and flat bottom makes Sportspal one of the safest canoes on the water.
- Ribs are extruded and add structural strength to canoe.
- Hull lining provides buoyancy, deadens noises and insulates against cold water.
- green and red.