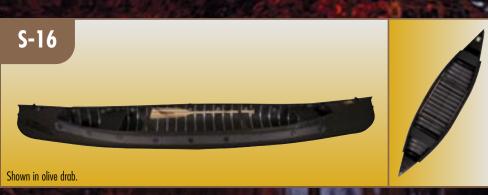

| SPORTSPAL      | Double End |         |         | Square Stern |         | Wide Stern |         |
|----------------|------------|---------|---------|--------------|---------|------------|---------|
| MODEL          | S-12       | S-14    | S-16    | S-11         | S-13    | S-15       | X-13    |
| L.O.A.         | 11'7"      | 13'10"  | 15'10"  | 10'8"        | 13'2"   | 15'3"      | 13'0"   |
| BEAM           | 38"/44"    | 38"/44" | 38"/44" | 38"/44"      | 38"/44" | 38"/44"    | 38"/44" |
| TRANSOM WIDTH  | N/A        | N/A     | N/A     | N/A          | 13      | 13         | 28      |
| MAX. # PERSONS | 3          | 4       | 5       | 3            | 4       | 5          | 4       |
| PERSONS LBS.   | 465        | 615     | 640     | 465          | 590     | 625        | 475     |
| MAX. CAPACITY  | 500        | 650     | 720     | 500          | 625     | 705        | 555     |
| MAX. H.P.      | 2          | 2       | 2       | 2            | 3       | 5          | 2       |
| RIBS           | 17         | 23      | 29      | 17           | 25      | 27         | 24      |
| WEIGHT         | 48         | 58      | 69      | 48           | 57      | 67         | 72      |
| HULL THICKNESS | .032       | .032    | .032    | .032         | .032    | .032       | .032    |