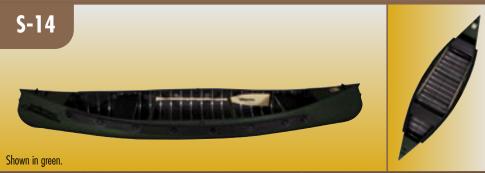

| SPORTSPAL      | Double End |         |         | Square Stern |         | Wide Stern |         |
|----------------|------------|---------|---------|--------------|---------|------------|---------|
| MODEL          | S-12       | S-14    | S-16    | S-11         | S-13    | S-15       | X-13    |
| L.O.A.         | 11'7"      | 13'10"  | 15'10"  | 10'8"        | 13'2"   | 15'3"      | 13'0"   |
| BEAM           | 38"/44"    | 38"/44" | 38"/44" | 38"/44"      | 38"/44" | 38"/44"    | 38"/44" |
| TRANSOM WIDTH  | N/A        | N/A     | N/A     | N/A          | 13      | 13         | 28      |
| MAX. # PERSONS | 3          | 4       | 5       | 3            | 4       | 5          | 4       |
| PERSONS LBS.   | 465        | 615     | 640     | 465          | 590     | 625        | 475     |
| MAX. CAPACITY  | 500        | 650     | 720     | 500          | 625     | 705        | 555     |
| MAX. H.P.      | 2          | 2       | 2       | 2            | 3       | 5          | 2       |
| RIBS           | 17         | 23      | 29      | 17           | 25      | 27         | 24      |
| WEIGHT         | 48         | 58      | 69      | 48           | 57      | 67         | 72      |
| HULL THICKNESS | .032       | .032    | .032    | .032         | .032    | .032       | .032    |