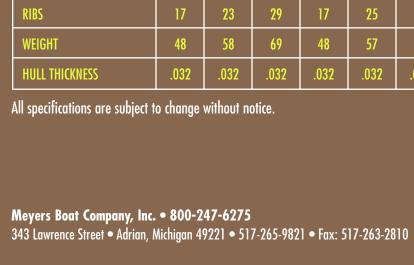

| SPORTSPAL      | Double End |         |         | Square Stern |         | Wide Stern |         |
|----------------|------------|---------|---------|--------------|---------|------------|---------|
| MODEL          | S-12       | S-14    | S-16    | S-11         | S-13    | S-15       | X-13    |
| L.O.A.         | 11'7"      | 13'10"  | 15'10"  | 10'8"        | 13'2"   | 15'3"      | 13'0"   |
| BEAM           | 38"/44"    | 38"/44" | 38"/44" | 38"/44"      | 38"/44" | 38"/44"    | 38"/44" |
| TRANSOM WIDTH  | N/A        | N/A     | N/A     | N/A          | 13      | 13         | 28      |
| MAX. # PERSONS | 3          | 4       | 5       | 3            | 4       | 5          | 4       |
| PERSONS LBS.   | 465        | 615     | 640     | 465          | 590     | 625        | 475     |
| MAX. CAPACITY  | 500        | 650     | 720     | 500          | 625     | 705        | 555     |
| MAX. H.P.      | 2          | 2       | 2       | 2            | 3       | 5          | 2       |
| RIBS           | 17         | 23      | 29      | 17           | 25      | 27         | 24      |
| WEIGHT         | 48         | 58      | 69      | 48           | 57      | 67         | 72      |
| HULL THICKNESS | .032       | .032    | .032    | .032         | .032    | .032       | .032    |